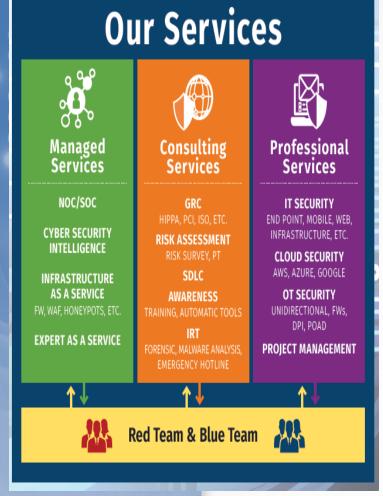

#### **Cyber Consulting Services** GRC

- Cyber security strategy
- Compliance projects:
  - ISO 27001
  - ➢ GDPR
  - PCI
  - > HIPAA
- Formulations of security policies and procedures
- Cloud security consulting
- Security awareness (e-training)
- Business continuity

### Cyber Consulting Services Application Security

- Application PT
- Code review
- Secure development training
- Web Application FW (WAF) consulting

### Cyber Consulting Services Infrastructure Security

- External PT
- Internal PT
- Phishing, social engineering
- Cloud Consulting
- Network Design