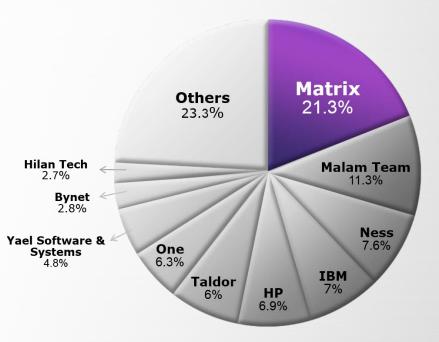

## **About Matrix**

- Matrix: Leader of the IT Service Market
- Leading IT service provider in Israel
- Over 7 thousand employees
- \$850 million in revenue 2016
- Publicly traded on TASE
- Over 60 M&A's in last 10 years
- Leading Partner of: Microsoft, Apple, IBM Red hat, Oracle, HP, SAP, AWS, EMC, BMC

Matrix: Israel's IT Service Leader