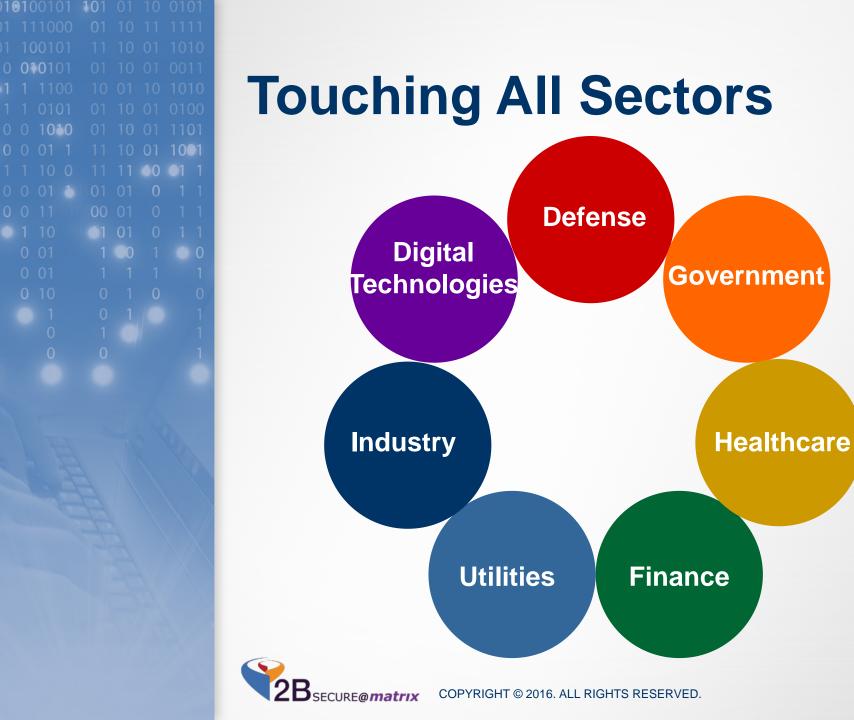

#### The Cyber Security Division of Matrix

- Leading Information Security and Cyber Security provider in Israel.
- Established in 2003.
- Provides both, security consulting and security integration services.
- Employs over 150 security professionals.
- > 100% owned by Matrix.
- Over 200 existing Cyber Security clients from all sectors of international industry, technology, government and defense.