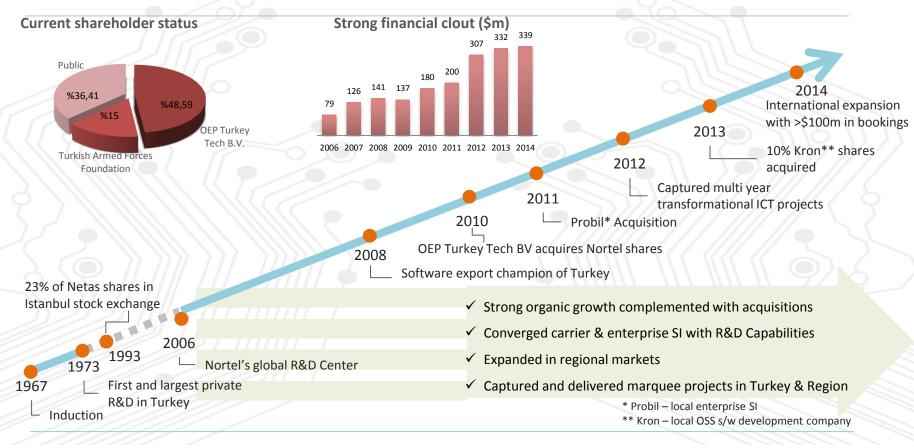

# Financially Solid

- Overall strong top line growth from both organic and inorganic activities
- 20% CAGR in revenue from \$79m in 2006 to \$339m in Y2014
- Significant growth in total order booked from \$132m in 2009 to \$382m in Y2014
- Sustainable EBITDA growth from \$13m in Y2013 to \$18m in Y2014

### **History**