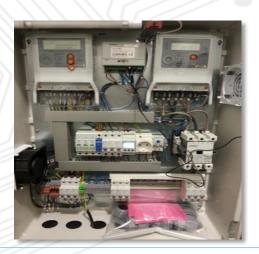

### **AMRS Panel**

- Netas Unic Custom Design
- V0 unburnt, IK10 and IP55 protection, Glass&Fibre Strength Polyester
- 180 degree opening doors, internal lightening, user protection (IP2X)
- Central HW Management