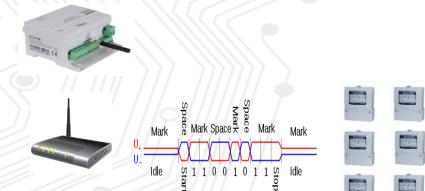

## **AMRS Communication Unit**

- M2M Sim cards used for communication between Modem and Center
- RS-485 used for communication with Meters
- 256 meters can be connected to each Unit

## **AMRS Integrated Meters**

- MAKEL
- KOHLER
- LUNA
- ELEKTROMED
- VIKO
- ABB/ELSTER A1350-1500
- ACTARIS/SCHLUMBERGER/ITRON SL7000 Series
- LANDIS+GYR EMG/ZMG Series
- ISKRA
- ITRON
- ELSTER