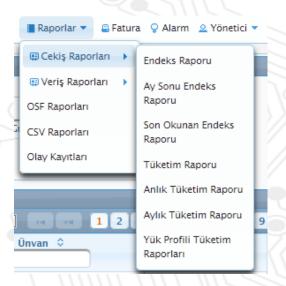

## **AMRS Reporting Module**

- OSF reports, Decision Support Reports, Metering and Reading Reports, Modem Reports, Daily Recording Reports and investigation
- Daily, instant and historical reports in different formats
- Historically or Time Range based Graphical and Table Reports
- Web Service and e-mail support
- Automated, periodic reporting option

## **AMRS Invoice Unit**

- Subscriber and fitment based invoices
- Graphical display
- Filtering