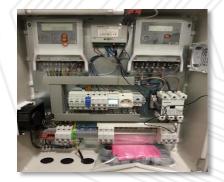

### **AMRS Panel**

- Netas Unic Custom Design
- V0 unburnt, IK10 and IP55 protection, Glass&Fibre Strength Polyester
- 180 degree opening doors, internal lightening, user protection (IP2X)
- Central HW Management