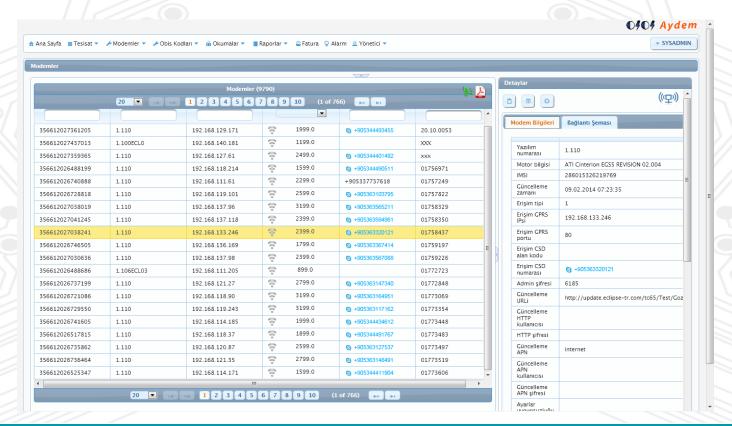

## **AMRS Communication Unit**

- M2M Sim cards used for communication between Modem and Center
- RS-485 used for communication with Meters
- 256 meters can be connected to each Unit

# Modems