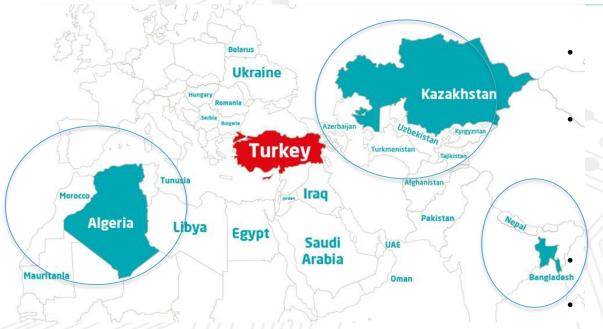

#### **International Markets Expansion**

Objective is to replicate successful vertical SI projects in Turkey in focus territories

Focus in North Africa, CIS and Asia-Pacific

- Substantial business in Algeria with government and mobile operator
- IP infrastructure solutions within operators in Kazakhstan & Uzbekistan
- Optical backbone in Bangladesh

Netas brand in the Region well known and reputable

c.\$30m annual multimedia VoIP software sales

110% growth in revenue, 260% growth in orders (Y2013 to Y2014) – in TL terms