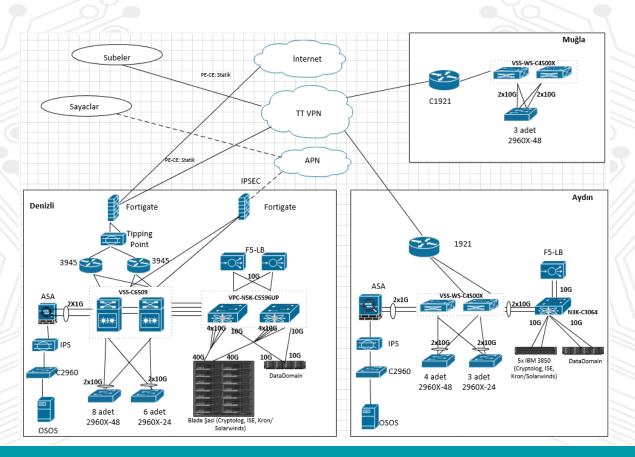

## Topology

# Network & Security

| Solution                                | Vendor /<br>Provider    | Product     | I&C&A              |
|-----------------------------------------|-------------------------|-------------|--------------------|
| Local Area Network                      | Cisco                   | Catalyst    | Netaş              |
| Wide Area Network                       | Türk Telekom            | TT VPN      | TT & Netaş & Aydem |
| DC Network                              | Cisco                   | Nexus       | Netaş              |
| IP Adress Management                    | Blue Cat                | 3000 Series | Netaş              |
| Event Management                        | Crypttech               | Cryptolog   | Netaş & Crypttech  |
| IPS                                     | <b>HP Tipping Point</b> | S2600       | 3rd Party          |
| Network Connection                      | Cisco                   | ISE         | Netaş              |
| System Monitoring                       | Kron                    | SMON E      | Kron               |
| Load Balancing and Application Security | F5                      | BIG IP      | Netaş              |

# **System Components**

| Solution                | Vendor    | Product       | I&C&A |
|-------------------------|-----------|---------------|-------|
| Server                  | IDA4      | Demofler      | Nata  |
| Storage                 | IBM       | Pureflex      | Netaş |
| Deduplication           | EMC       | Data Domain   | Netaş |
| Virtualization          | VMWare    | ESX           | Netaş |
| Backup                  | Veeam     |               | Netaş |
| System Management<br>SW | Microsoft | System Center | Netaş |