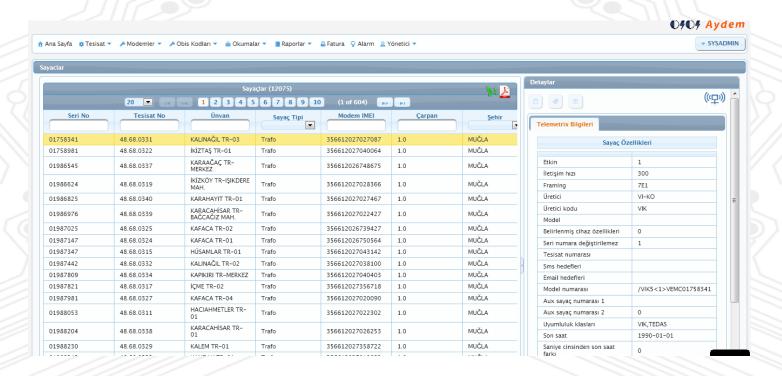

## **AMRS Integrated Meters**

- MAKEL
- KOHLER
- LUNA
- ELEKTROMED
- VIKO
- ABB/ELSTER A1350-1500
- ACTARIS/SCHLUMBERGER/ITRON SL7000 Series
- LANDIS+GYR EMG/ZMG Series
- ISKRA
- ITRON
- ELSTER

# Meters