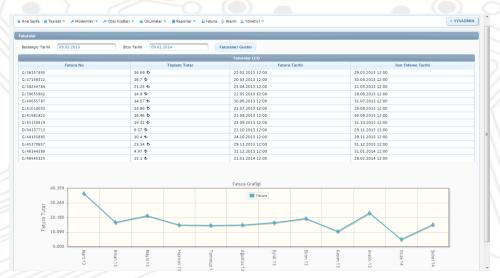

## **AMRS Reporting Module**

- OSF reports, Decision Support Reports, Metering and Reading Reports, Modem Reports, Daily Recording Reports and investigation
- Daily, instant and historical reports in different formats
- Historically or Time Range based Graphical and Table Reports
- Web Service and e-mail support
- Automated, periodic reporting option

## **AMRS Invoice Unit**

- Subscriber and fitment based invoices
- Graphical display
- Filtering