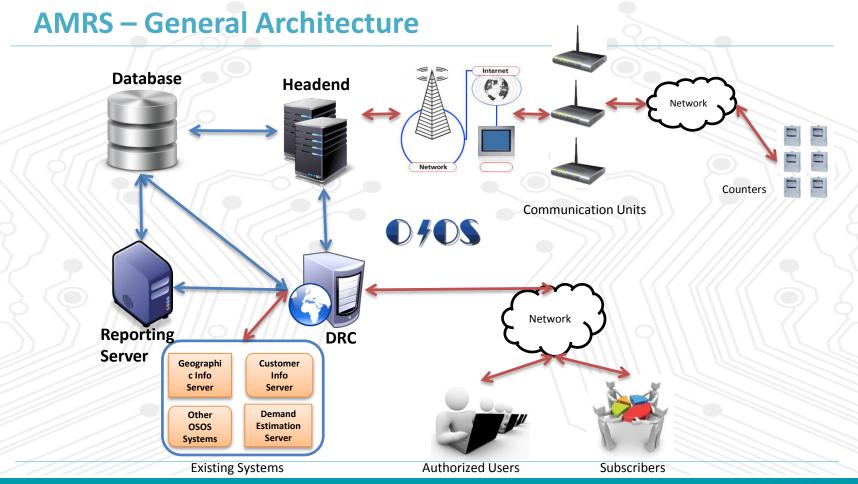

### Index

- Architecture
- Solution Components
- Functionality
- Netaş Effectiveness Model

### **AMRS Panel**

- Netas Unic Custom Design
- V0 unburnt, IK10 and IP55 protection, Glass&Fibre Strength Polyester
- 180 degree opening doors, internal lightening, user protection (IP2X)
- Central HW Management

## **AMRS Communication Unit**

- M2M Sim cards used for communication between Modem and Center
- RS-485 used for communication with Meters
- 256 meters can be connected to each Unit

## **AMRS Integrated Meters**

- MAKEL
- KOHLER
- LUNA
- ELEKTROMED
- VIKO
- ABB/ELSTER A1350-1500
- ACTARIS/SCHLUMBERGER/ITRON SL7000 Series
- LANDIS+GYR EMG/ZMG Series
- ISKRA
- ITRON
- ELSTER

## **AMRS Reporting Module**

- OSF reports, Decision Support Reports, Metering and Reading Reports, Modem Reports, Daily Recording Reports and investigation
- Daily, instant and historical reports in different formats
- Historically or Time Range based Graphical and Table Reports
- Web Service and e-mail support
- Automated, periodic reporting option

## **AMRS Invoice Unit**

- Subscriber and fitment based invoices
- Graphical display
- Filtering